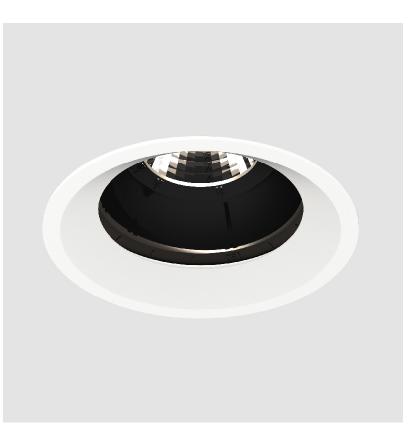

## **BIONIQ ROUND ADJUSTABLE RECESSED**

## GENERAL

| Series: Bioniq                                                              |
|-----------------------------------------------------------------------------|
| Subseries: Bioniq Round Adjustable                                          |
| Brand: Prolicht                                                             |
| Division: Architectural                                                     |
| Mounting Type: Recessed                                                     |
| Mounting Location: Ceiling                                                  |
| Subcategory: Downlight                                                      |
| PHYSICAL                                                                    |
| Shape: Round                                                                |
| Diameter (mm): 107                                                          |
| Diameter (in): $4\frac{3}{16}$                                              |
| Height (mm): 112                                                            |
| Height (in): $4\frac{7}{16}$                                                |
| Ceiling Thickness (mm): 10 / 12.5 / 15                                      |
| Ceiling Thickness (in): 3/8 or 1/2 or 9/16                                  |
| Min. Recessing Depth (mm): 130                                              |
| Min. Recessing Depth (in): 5 $\frac{1}{8}$                                  |
| Light Distribution: Adjustable / Downlight                                  |
| Weight (kg): 0.46                                                           |
| Weight (lbs): 1.01                                                          |
| Fixture Finish: SSR / BKV / CWI / CRY / HAB / UFT / ITA / RUA / FTG / MYG / |
| LOD / PUS / FRO / FUP / KIA / POP / BLS / SPG / MEY / GOH / GUM / CHC /     |
| COM / ABZ / JAG / OBR / MOS / ROR                                           |
| Fixture Material: Aluminum Die Cast                                         |
| Cut-out Measurements: 98mm / 3 7/8"                                         |
| ELECTRICAL                                                                  |
| Lemma Types LED (Zhang Standard)                                            |