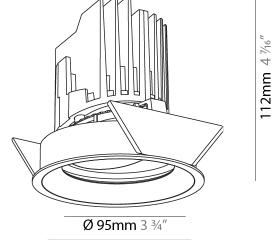

## GENERAL

| Series: Bioniq                                                              |
|-----------------------------------------------------------------------------|
| Subseries: Bioniq Round Adjustable                                          |
| Brand: Prolicht                                                             |
| Division: Architectural                                                     |
| Mounting Type: Recessed                                                     |
| Mounting Location: Ceiling                                                  |
| Subcategory: Downlight                                                      |
| PHYSICAL                                                                    |
| Shape: Round                                                                |
| Diameter (mm): 107                                                          |
| Diameter (in): $4\frac{3}{16}$                                              |
| Height (mm): 112                                                            |
| Height (in): $4\frac{7}{16}$                                                |
| Ceiling Thickness (mm): 10 / 12.5 / 15                                      |
| Ceiling Thickness (in): 3/8 or 1/2 or 9/16                                  |
| Min. Recessing Depth (mm): 130                                              |
| Min. Recessing Depth (in): 5 $\frac{1}{8}$                                  |
| Light Distribution: Adjustable / Downlight                                  |
| Weight (kg): 0.46                                                           |
| Weight (lbs): 1.01                                                          |
| Fixture Finish: SSR / BKV / CWI / CRY / HAB / UFT / ITA / RUA / FTG / MYG / |
| LOD / PUS / FRO / FUP / KIA / POP / BLS / SPG / MEY / GOH / GUM / CHC /     |
| COM / ABZ / JAG / OBR / MOS / ROR                                           |
| Fixture Material: Aluminum Die Cast                                         |
| Cut-out Measurements: 98mm / 3 7/8"                                         |
| ELECTRICAL                                                                  |
| Lemma Types LED (Zhang Standard)                                            |

#### GENERAL

| Series: Bioniq         Subseries: Bioniq Round Adjustable         Brand: Prolicht         Division: Architectural         Mounting Type: Recessed         Mounting Location: Ceiling         Subcategory: Downlight         PHYSICAL         Shape: Round         Diameter (mm): 107         Diameter (in): $4 \frac{3}{1_{16}}$ Height (mm): 112         Height (in): $4 \frac{7}{1_{16}}$ Ceiling Thickness (mm): 10 / 12.5 / 15         Ceiling Thickness (in): 3/8 or 1/2 or 9/16         Min. Recessing Depth (in): 5 $\frac{1}{5}$ Light Distribution: Adjustable / Downlight         Weight (kg): 0.484         Weight (kg): 0.484         Weight (lbs): 1.07         Fixture Finish: SSR / BKV / CWI / CRY / HAB / UFT / ITA / RUA / FTG / MYG / LOD / PUS / FRO / FUP / KIA / POP / BLS / SPG / MEY / GOH / GUM / CHC / COM / ABZ / JAG / OBR / MOS / ROR         Fixture Material: Aluminum Die Cast         Cut-out Measurements: 98mm / 3 7/8"                                                                                                                                                                                                                                                                                                                                                                                                                                                                                                                                                                                                                                                                                                                                                                                                                                                                                                                                                                                                                                                                                                                                                                                                                                                                              |                                                                         |
|-----------------------------------------------------------------------------------------------------------------------------------------------------------------------------------------------------------------------------------------------------------------------------------------------------------------------------------------------------------------------------------------------------------------------------------------------------------------------------------------------------------------------------------------------------------------------------------------------------------------------------------------------------------------------------------------------------------------------------------------------------------------------------------------------------------------------------------------------------------------------------------------------------------------------------------------------------------------------------------------------------------------------------------------------------------------------------------------------------------------------------------------------------------------------------------------------------------------------------------------------------------------------------------------------------------------------------------------------------------------------------------------------------------------------------------------------------------------------------------------------------------------------------------------------------------------------------------------------------------------------------------------------------------------------------------------------------------------------------------------------------------------------------------------------------------------------------------------------------------------------------------------------------------------------------------------------------------------------------------------------------------------------------------------------------------------------------------------------------------------------------------------------------------------------------------------------------------------------------------------|-------------------------------------------------------------------------|
| Brand: ProlichtDivision: ArchitecturalMounting Type: RecessedMounting Location: CeilingSubcategory: DownlightPHYSICALShape: RoundDiameter (mm): 107Diameter (in): $4 \frac{3}{16}$ Height (mm): 112Height (in): $4 \frac{7}{16}$ Ceiling Thickness (mm): 10 / 12.5 / 15Ceiling Thickness (in): 3/8 or 1/2 or 9/16Min. Recessing Depth (ini): $5 \frac{1}{8}$ Light Distribution: Adjustable / DownlightWeight (kg): 0.484Weight (kg): 1.07Fixture Finish: SSR / BKV / CWI / CRY / HAB / UFT / ITA / RUA / FTG / MYG /<br>LOD / PUS / FRO / FUP / KIA / POP / BLS / SPG / MEY / GOH / GUM / CHC /<br>COM / ABZ / JAG / OBR / MOS / RORFixture Material: Aluminum Die CastCut-out Measurements: 98mm / 3 7/8"                                                                                                                                                                                                                                                                                                                                                                                                                                                                                                                                                                                                                                                                                                                                                                                                                                                                                                                                                                                                                                                                                                                                                                                                                                                                                                                                                                                                                                                                                                                             | Series: Bioniq                                                          |
| Division: Architectural<br>Mounting Type: Recessed<br>Mounting Location: Ceiling<br>Subcategory: Downlight<br>PHYSICAL<br>Shape: Round<br>Diameter (mm): 107<br>Diameter (in): $4^{7}_{16}$<br>Height (mm): 112<br>Height (in): $4^{7}_{16}$<br>Ceiling Thickness (mm): 10 / 12.5 / 15<br>Ceiling Thickness (mm): 10 / 12.5 / 15<br>Ceiling Thickness (in): 3/8 or 1/2 or 9/16<br>Min. Recessing Depth (in): $5^{1}_{8}$<br>Light Distribution: Adjustable / Downlight<br>Weight (kg): 0.484<br>Weight (kg): 1.07<br>Fixture Finish: SSR / BKV / CWI / CRY / HAB / UFT / ITA / RUA / FTG / MYG /<br>LOD / PUS / FRO / FUP / KIA / POP / BLS / SPG / MEY / GOH / GUM / CHC /<br>COM / ABZ / JAG / OBR / MOS / ROR<br>Fixture Material: Aluminum Die Cast<br>Cut-out Measurements: 98mm / 3 7/8"                                                                                                                                                                                                                                                                                                                                                                                                                                                                                                                                                                                                                                                                                                                                                                                                                                                                                                                                                                                                                                                                                                                                                                                                                                                                                                                                                                                                                                          | Subseries: Bioniq Round Adjustable                                      |
| Mounting Type: RecessedMounting Location: CeilingSubcategory: DownlightPHYSICALShape: RoundDiameter (mm): 107Diameter (in): $4 ?_{16}$ Height (mm): 112Height (in): $4 ?_{16}$ Ceiling Thickness (mm): 10 / 12.5 / 15Ceiling Thickness (mm): 10 / 12.5 / 15Ceiling Thickness (in): 3/8 or 1/2 or 9/16Min. Recessing Depth (in): $5 \frac{1}{8}$ Light Distribution: Adjustable / DownlightWeight (kg): 0.484Weight (lbs): 1.07Fixture Finish: SSR / BKV / CWI / CRY / HAB / UFT / ITA / RUA / FTG / MYG /<br>LOD / PUS / FRO / FUP / KIA / POP / BLS / SPG / MEY / GOH / GUM / CHC /<br>COM / ABZ / JAG / OBR / MOS / RORFixture Material: Aluminum Die CastCut-out Measurements: 98mm / 3 7/8"                                                                                                                                                                                                                                                                                                                                                                                                                                                                                                                                                                                                                                                                                                                                                                                                                                                                                                                                                                                                                                                                                                                                                                                                                                                                                                                                                                                                                                                                                                                                         | Brand: Prolicht                                                         |
| Mounting Location: CeilingSubcategory: DownlightPHYSICALShape: RoundDiameter (mm): 107Diameter (in): $4 \frac{3}{16}$ Height (mm): 112Height (in): $4 \frac{7}{16}$ Ceiling Thickness (mm): 10 / 12.5 / 15Ceiling Thickness (mm): 10 / 12.5 / 15Ceiling Thickness (in): 3/8 or 1/2 or 9/16Min. Recessing Depth (mm): 130Min. Recessing Depth (in): $5 \frac{1}{8}$ Light Distribution: Adjustable / DownlightWeight (kg): 0.484Weight (lbs): 1.07Fixture Finish: SSR / BKV / CWI / CRY / HAB / UFT / ITA / RUA / FTG / MYG /<br>LOD / PUS / FRO / FUP / KIA / POP / BLS / SPG / MEY / GOH / GUM / CHC /<br>COM / ABZ / JAG / OBR / MOS / RORFixture Material: Aluminum Die CastCut-out Measurements: 98mm / 3 7/8"                                                                                                                                                                                                                                                                                                                                                                                                                                                                                                                                                                                                                                                                                                                                                                                                                                                                                                                                                                                                                                                                                                                                                                                                                                                                                                                                                                                                                                                                                                                      | Division: Architectural                                                 |
| Subcategory: Downlight PHYSICAL Shape: Round Diameter (mm): 107 Diameter (in): 4 $\frac{3}{7_{16}}$ Height (mm): 112 Height (in): 4 $\frac{7}{7_{16}}$ Ceiling Thickness (mm): 10 / 12.5 / 15 Ceiling Thickness (mm): 10 / 12.5 / 15 Ceiling Thickness (in): 3/8 or 1/2 or 9/16 Min. Recessing Depth (mm): 130 Min. Recessing Depth (in): 5 $\frac{1}{8}$ Light Distribution: Adjustable / Downlight Weight (kg): 0.484 Weight (lbs): 1.07 Fixture Finish: SSR / BKV / CWI / CRY / HAB / UFT / ITA / RUA / FTG / MYG / LOD / PUS / FRO / FUP / KIA / POP / BLS / SPG / MEY / GOH / GUM / CHC / COM / ABZ / JAG / OBR / MOS / ROR Fixture Material: Aluminum Die Cast Cut-out Measurements: 98mm / 3 7/8"                                                                                                                                                                                                                                                                                                                                                                                                                                                                                                                                                                                                                                                                                                                                                                                                                                                                                                                                                                                                                                                                                                                                                                                                                                                                                                                                                                                                                                                                                                                                | Mounting Type: Recessed                                                 |
| PHYSICAL         Shape: Round         Diameter (im): 107         Diameter (in): $4 \frac{3}{26}$ Height (mm): 112         Height (in): $4 \frac{7}{26}$ Ceiling Thickness (mm): 10 / 12.5 / 15         Ceiling Thickness (in): 3/8 or 1/2 or 9/16         Min. Recessing Depth (in): 5 $\frac{1}{6}$ Light Distribution: Adjustable / Downlight         Weight (kg): 0.484         Weight (lbs): 1.07         Fixture Finish: SSR / BKV / CWI / CRY / HAB / UFT / ITA / RUA / FTG / MYG / LOD / PUS / FRO / FUP / KIA / POP / BLS / SPG / MEY / GOH / GUM / CHC / COM / ABZ / JAG / OBR / MOS / ROR         Fixture Material: Aluminum Die Cast         Cut-out Measurements: 98mm / 3 7/8"                                                                                                                                                                                                                                                                                                                                                                                                                                                                                                                                                                                                                                                                                                                                                                                                                                                                                                                                                                                                                                                                                                                                                                                                                                                                                                                                                                                                                                                                                                                                             | Mounting Location: Ceiling                                              |
| Shape: Round<br>Diameter (mm): 107<br>Diameter (in): $4^{7}_{16}$<br>Height (mm): 112<br>Height (in): $4^{7}_{16}$<br>Ceiling Thickness (mm): 10 / 12.5 / 15<br>Ceiling Thickness | Subcategory: Downlight                                                  |
| Diameter (mm): 107<br>Diameter (in): $4 \frac{3}{1_{16}}$<br>Height (mm): 112<br>Height (in): $4 \frac{7}{1_{16}}$<br>Ceiling Thickness (mm): 10 / 12.5 / 15<br>Ceiling Thickness (mm): 10 / 12.5 / 15<br>Ceiling Thickness (in): 3/8 or 1/2 or 9/16<br>Min. Recessing Depth (mm): 130<br>Min. Recessing Depth (in): $5 \frac{1}{5}$<br>Light Distribution: Adjustable / Downlight<br>Weight (kg): 0.484<br>Weight (kg): 0.484<br>Weight (lbs): 1.07<br>Fixture Finish: SSR / BKV / CWI / CRY / HAB / UFT / ITA / RUA / FTG / MYG /<br>LOD / PUS / FRO / FUP / KIA / POP / BLS / SPG / MEY / GOH / GUM / CHC /<br>COM / ABZ / JAG / OBR / MOS / ROR<br>Fixture Material: Aluminum Die Cast<br>Cut-out Measurements: 98mm / 3 7/8"                                                                                                                                                                                                                                                                                                                                                                                                                                                                                                                                                                                                                                                                                                                                                                                                                                                                                                                                                                                                                                                                                                                                                                                                                                                                                                                                                                                                                                                                                                       | PHYSICAL                                                                |
| Diameter (in): $4\frac{3}{1_{16}}$<br>Height (mm): 112<br>Height (in): $4\frac{7}{1_{16}}$<br>Ceiling Thickness (mm): 10 / 12.5 / 15<br>Ceiling Thickness (mm): 10 / 12.5 / 15<br>Light Distribution: Adjustable / Downlight<br>Weight (kg): 0.484<br>Weight (kg): 0.484<br>Weight (lbs): 1.07<br>Fixture Finish: SSR / BKV / CWI / CRY / HAB / UFT / ITA / RUA / FTG / MYG /<br>LOD / PUS / FRO / FUP / KIA / POP / BLS / SPG / MEY / GOH / GUM / CHC /<br>COM / ABZ / JAG / OBR / MOS / ROR<br>Fixture Material: Aluminum Die Cast<br>Cut-out Measurements: 98mm / 3 7/8"                                                                                                                                                                                                                                                                                                                                                                                                                                                                                                                                                                                                                                                                                                                                                                                                                                                                                                                                                                                                                                                                                                                                                                                                                                                                   | Shape: Round                                                            |
| Height (mm): 112<br>Height (in): 4 $\frac{7}{16}$<br>Ceiling Thickness (mm): 10 / 12.5 / 15<br>Ceiling Thickness (mm): 10 / 12.5 / 15<br>Ceiling Thickness (in): 3/8 or 1/2 or 9/16<br>Min. Recessing Depth (mm): 130<br>Min. Recessing Depth (in): 5 $\frac{1}{6}$<br>Light Distribution: Adjustable / Downlight<br>Weight (kg): 0.484<br>Weight (kg): 0.484<br>Weight (lbs): 1.07<br>Fixture Finish: SSR / BKV / CWI / CRY / HAB / UFT / ITA / RUA / FTG / MYG /<br>LOD / PUS / FRO / FUP / KIA / POP / BLS / SPG / MEY / GOH / GUM / CHC /<br>COM / ABZ / JAG / OBR / MOS / ROR<br>Fixture Material: Aluminum Die Cast<br>Cut-out Measurements: 98mm / 3 7/8"                                                                                                                                                                                                                                                                                                                                                                                                                                                                                                                                                                                                                                                                                                                                                                                                                                                                                                                                                                                                                                                                                                                                                                                                                                                                                                                                                                                                                                                                                                                                                                        | Diameter (mm): 107                                                      |
| Height (in): 4 $\frac{7}{16}$<br>Ceiling Thickness (mm): 10 / 12.5 / 15<br>Ceiling Thickness (in): 3/8 or 1/2 or 9/16<br>Min. Recessing Depth (mm): 130<br>Min. Recessing Depth (in): 5 $\frac{1}{8}$<br>Light Distribution: Adjustable / Downlight<br>Weight (kg): 0.484<br>Weight (kg): 0.484<br>Weight (lbs): 1.07<br>Fixture Finish: SSR / BKV / CWI / CRY / HAB / UFT / ITA / RUA / FTG / MYG /<br>LOD / PUS / FRO / FUP / KIA / POP / BLS / SPG / MEY / GOH / GUM / CHC /<br>COM / ABZ / JAG / OBR / MOS / ROR<br>Fixture Material: Aluminum Die Cast<br>Cut-out Measurements: 98mm / 3 7/8"                                                                                                                                                                                                                                                                                                                                                                                                                                                                                                                                                                                                                                                                                                                                                                                                                                                                                                                                                                                                                                                                                                                                                                                                                                                                                                                                                                                                                                                                                                                                                                                                                                      | Diameter (in): 4 <sup>3</sup> / <sub>16</sub>                           |
| Ceiling Thickness (mm): 10 / 12.5 / 15<br>Ceiling Thickness (in): 3/8 or 1/2 or 9/16<br>Min. Recessing Depth (mm): 130<br>Min. Recessing Depth (in): 5 <sup>1</sup> / <sub>8</sub><br>Light Distribution: Adjustable / Downlight<br>Weight (kg): 0.484<br>Weight (lbs): 1.07<br>Fixture Finish: SSR / BKV / CWI / CRY / HAB / UFT / ITA / RUA / FTG / MYG /<br>LOD / PUS / FRO / FUP / KIA / POP / BLS / SPG / MEY / GOH / GUM / CHC /<br>COM / ABZ / JAG / OBR / MOS / ROR<br>Fixture Material: Aluminum Die Cast<br>Cut-out Measurements: 98mm / 3 7/8"                                                                                                                                                                                                                                                                                                                                                                                                                                                                                                                                                                                                                                                                                                                                                                                                                                                                                                                                                                                                                                                                                                                                                                                                                                                                                                                                                                                                                                                                                                                                                                                                                                                                               | Height (mm): 112                                                        |
| Ceiling Thickness (in): 3/8 or 1/2 or 9/16<br>Min. Recessing Depth (im): 130<br>Min. Recessing Depth (in): 5 <sup>1</sup> / <sub>8</sub><br>Light Distribution: Adjustable / Downlight<br>Weight (kg): 0.484<br>Weight (kg): 0.484<br>Weight (lbs): 1.07<br>Fixture Finish: SSR / BKV / CWI / CRY / HAB / UFT / ITA / RUA / FTG / MYG /<br>LOD / PUS / FRO / FUP / KIA / POP / BLS / SPG / MEY / GOH / GUM / CHC /<br>COM / ABZ / JAG / OBR / MOS / ROR<br>Fixture Material: Aluminum Die Cast<br>Cut-out Measurements: 98mm / 3 7/8"                                                                                                                                                                                                                                                                                                                                                                                                                                                                                                                                                                                                                                                                                                                                                                                                                                                                                                                                                                                                                                                                                                                                                                                                                                                                                                                                                                                                                                                                                                                                                                                                                                                                                                   | Height (in): $4\frac{7}{16}$                                            |
| Min. Recessing Depth (mm): 130<br>Min. Recessing Depth (in): 5 <sup>1</sup> / <sub>8</sub><br>Light Distribution: Adjustable / Downlight<br>Weight (kg): 0.484<br>Weight (lbs): 1.07<br>Fixture Finish: SSR / BKV / CWI / CRY / HAB / UFT / ITA / RUA / FTG / MYG /<br>LOD / PUS / FRO / FUP / KIA / POP / BLS / SPG / MEY / GOH / GUM / CHC /<br>COM / ABZ / JAG / OBR / MOS / ROR<br>Fixture Material: Aluminum Die Cast<br>Cut-out Measurements: 98mm / 3 7/8"                                                                                                                                                                                                                                                                                                                                                                                                                                                                                                                                                                                                                                                                                                                                                                                                                                                                                                                                                                                                                                                                                                                                                                                                                                                                                                                                                                                                                                                                                                                                                                                                                                                                                                                                                                       | Ceiling Thickness (mm): 10 / 12.5 / 15                                  |
| Min. Recessing Depth (in): 5 <sup>1</sup> / <sub>8</sub><br>Light Distribution: Adjustable / Downlight<br>Weight (kg): 0.484<br>Weight (lbs): 1.07<br>Fixture Finish: SSR / BKV / CWI / CRY / HAB / UFT / ITA / RUA / FTG / MYG /<br>LOD / PUS / FRO / FUP / KIA / POP / BLS / SPG / MEY / GOH / GUM / CHC /<br>COM / ABZ / JAG / OBR / MOS / ROR<br>Fixture Material: Aluminum Die Cast<br>Cut-out Measurements: 98mm / 3 7/8"                                                                                                                                                                                                                                                                                                                                                                                                                                                                                                                                                                                                                                                                                                                                                                                                                                                                                                                                                                                                                                                                                                                                                                                                                                                                                                                                                                                                                                                                                                                                                                                                                                                                                                                                                                                                         | Ceiling Thickness (in): 3/8 or 1/2 or 9/16                              |
| Light Distribution: Adjustable / Downlight<br>Weight (kg): 0.484<br>Weight (lbs): 1.07<br>Fixture Finish: SSR / BKV / CWI / CRY / HAB / UFT / ITA / RUA / FTG / MYG /<br>LOD / PUS / FRO / FUP / KIA / POP / BLS / SPG / MEY / GOH / GUM / CHC /<br>COM / ABZ / JAG / OBR / MOS / ROR<br>Fixture Material: Aluminum Die Cast<br>Cut-out Measurements: 98mm / 3 7/8"                                                                                                                                                                                                                                                                                                                                                                                                                                                                                                                                                                                                                                                                                                                                                                                                                                                                                                                                                                                                                                                                                                                                                                                                                                                                                                                                                                                                                                                                                                                                                                                                                                                                                                                                                                                                                                                                     | Min. Recessing Depth (mm): 130                                          |
| Weight (kg): 0.484<br>Weight (lbs): 1.07<br>Fixture Finish: SSR / BKV / CWI / CRY / HAB / UFT / ITA / RUA / FTG / MYG /<br>LOD / PUS / FRO / FUP / KIA / POP / BLS / SPG / MEY / GOH / GUM / CHC /<br>COM / ABZ / JAG / OBR / MOS / ROR<br>Fixture Material: Aluminum Die Cast<br>Cut-out Measurements: 98mm / 3 7/8"                                                                                                                                                                                                                                                                                                                                                                                                                                                                                                                                                                                                                                                                                                                                                                                                                                                                                                                                                                                                                                                                                                                                                                                                                                                                                                                                                                                                                                                                                                                                                                                                                                                                                                                                                                                                                                                                                                                   | Min. Recessing Depth (in): $5\frac{1}{8}$                               |
| Weight (lbs): 1.07<br>Fixture Finish: SSR / BKV / CWI / CRY / HAB / UFT / ITA / RUA / FTG / MYG /<br>LOD / PUS / FRO / FUP / KIA / POP / BLS / SPG / MEY / GOH / GUM / CHC /<br>COM / ABZ / JAG / OBR / MOS / ROR<br>Fixture Material: Aluminum Die Cast<br>Cut-out Measurements: 98mm / 3 7/8"                                                                                                                                                                                                                                                                                                                                                                                                                                                                                                                                                                                                                                                                                                                                                                                                                                                                                                                                                                                                                                                                                                                                                                                                                                                                                                                                                                                                                                                                                                                                                                                                                                                                                                                                                                                                                                                                                                                                         | Light Distribution: Adjustable / Downlight                              |
| Fixture Finish: SSR / BKV / CWI / CRY / HAB / UFT / ITA / RUA / FTG / MYG /<br>LOD / PUS / FRO / FUP / KIA / POP / BLS / SPG / MEY / GOH / GUM / CHC /<br>COM / ABZ / JAG / OBR / MOS / ROR<br>Fixture Material: Aluminum Die Cast<br>Cut-out Measurements: 98mm / 3 7/8"                                                                                                                                                                                                                                                                                                                                                                                                                                                                                                                                                                                                                                                                                                                                                                                                                                                                                                                                                                                                                                                                                                                                                                                                                                                                                                                                                                                                                                                                                                                                                                                                                                                                                                                                                                                                                                                                                                                                                               | Weight (kg): 0.484                                                      |
| LOD / PUS / FRO / FUP / KIA / POP / BLS / SPG / MEY / GOH / GUM / CHC /<br>COM / ABZ / JAG / OBR / MOS / ROR<br>Fixture Material: Aluminum Die Cast<br>Cut-out Measurements: 98mm / 3 7/8"                                                                                                                                                                                                                                                                                                                                                                                                                                                                                                                                                                                                                                                                                                                                                                                                                                                                                                                                                                                                                                                                                                                                                                                                                                                                                                                                                                                                                                                                                                                                                                                                                                                                                                                                                                                                                                                                                                                                                                                                                                              | Weight (lbs): 1.07                                                      |
| Cut-out Measurements: 98mm / 3 7/8"                                                                                                                                                                                                                                                                                                                                                                                                                                                                                                                                                                                                                                                                                                                                                                                                                                                                                                                                                                                                                                                                                                                                                                                                                                                                                                                                                                                                                                                                                                                                                                                                                                                                                                                                                                                                                                                                                                                                                                                                                                                                                                                                                                                                     | LOD / PUS / FRO / FUP / KIA / POP / BLS / SPG / MEY / GOH / GUM / CHC / |
|                                                                                                                                                                                                                                                                                                                                                                                                                                                                                                                                                                                                                                                                                                                                                                                                                                                                                                                                                                                                                                                                                                                                                                                                                                                                                                                                                                                                                                                                                                                                                                                                                                                                                                                                                                                                                                                                                                                                                                                                                                                                                                                                                                                                                                         | Fixture Material: Aluminum Die Cast                                     |
| ELECTRICAL                                                                                                                                                                                                                                                                                                                                                                                                                                                                                                                                                                                                                                                                                                                                                                                                                                                                                                                                                                                                                                                                                                                                                                                                                                                                                                                                                                                                                                                                                                                                                                                                                                                                                                                                                                                                                                                                                                                                                                                                                                                                                                                                                                                                                              | Cut-out Measurements: 98mm / 3 7/8"                                     |
|                                                                                                                                                                                                                                                                                                                                                                                                                                                                                                                                                                                                                                                                                                                                                                                                                                                                                                                                                                                                                                                                                                                                                                                                                                                                                                                                                                                                                                                                                                                                                                                                                                                                                                                                                                                                                                                                                                                                                                                                                                                                                                                                                                                                                                         | ELECTRICAL                                                              |