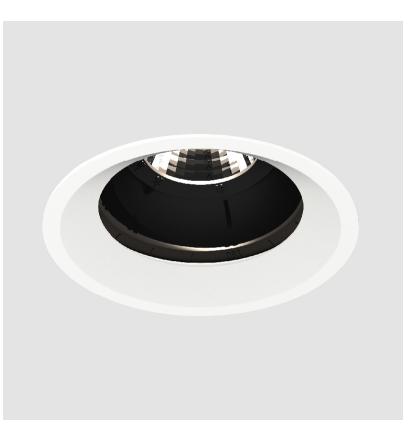

## **BIONIQ ROUND ADJUSTABLE RECESSED**

## GENERAL

| Series: Bioniq                                                              |
|-----------------------------------------------------------------------------|
| Subseries: Bioniq Round Adjustable                                          |
| Brand: Prolicht                                                             |
| Division: Architectural                                                     |
| Mounting Type: Recessed                                                     |
| Mounting Location: Ceiling                                                  |
| Subcategory: Downlight                                                      |
| PHYSICAL                                                                    |
| Shape: Round                                                                |
| Diameter (mm): 107                                                          |
| Diameter (in): $4\frac{3}{16}$                                              |
| Height (mm): 112                                                            |
| Height (in): $4\frac{7}{16}$                                                |
| Ceiling Thickness (mm): 10 / 12.5 / 15                                      |
| Ceiling Thickness (in): 3/8 or 1/2 or 9/16                                  |
| Min. Recessing Depth (mm): 130                                              |
| Min. Recessing Depth (in): 5 $\frac{1}{8}$                                  |
| Light Distribution: Adjustable / Downlight                                  |
| Weight (kg): 0.46                                                           |
| Weight (lbs): 1.01                                                          |
| Fixture Finish: SSR / BKV / CWI / CRY / HAB / UFT / ITA / RUA / FTG / MYG / |
| LOD / PUS / FRO / FUP / KIA / POP / BLS / SPG / MEY / GOH / GUM / CHC /     |
| COM / ABZ / JAG / OBR / MOS / ROR                                           |
| Fixture Material: Aluminum Die Cast                                         |
| Cut-out Measurements: 98mm / 3 7/8"                                         |
| ELECTRICAL                                                                  |
| Lemma Types LED (Zhang Standard)                                            |