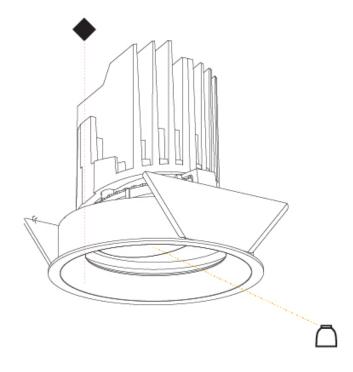

## Adjustability: Rotational 355°; Tilt 30°

### OPTICAL

Reflector°: 14 / 18 / 42

Adjustability: Rotational 355°; Tilt 30°