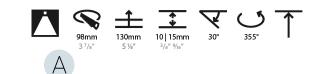

## GENERAL

| Series: Bioniq                                                              |
|-----------------------------------------------------------------------------|
| Subseries: Bioniq Round Adjustable                                          |
| Brand: Prolicht                                                             |
| Division: Architectural                                                     |
| Mounting Type: Recessed                                                     |
| Mounting Location: Ceiling                                                  |
| Subcategory: Downlight                                                      |
| PHYSICAL                                                                    |
| Shape: Round                                                                |
| Diameter (mm): 107                                                          |
| Diameter (in): $4\frac{3}{16}$                                              |
| Height (mm): 112                                                            |
| Height (in): $4\frac{7}{16}$                                                |
| Ceiling Thickness (mm): 10 / 12.5 / 15                                      |
| Ceiling Thickness (in): 3/8 or 1/2 or 9/16                                  |
| Min. Recessing Depth (mm): 130                                              |
| Min. Recessing Depth (in): 5 $\frac{1}{8}$                                  |
| Light Distribution: Adjustable / Downlight                                  |
| Weight (kg): 0.46                                                           |
| Weight (lbs): 1.01                                                          |
| Fixture Finish: SSR / BKV / CWI / CRY / HAB / UFT / ITA / RUA / FTG / MYG / |
| LOD / PUS / FRO / FUP / KIA / POP / BLS / SPG / MEY / GOH / GUM / CHC /     |
| COM / ABZ / JAG / OBR / MOS / ROR                                           |
| Fixture Material: Aluminum Die Cast                                         |
| Cut-out Measurements: 98mm / 3 7/8"                                         |
| ELECTRICAL                                                                  |
| Lemma Types LED (Zhang Standard)                                            |

### OPTICAL

Reflector°: 20 / 40 / 60

## Adjustability: Rotational 355°; Tilt 30°