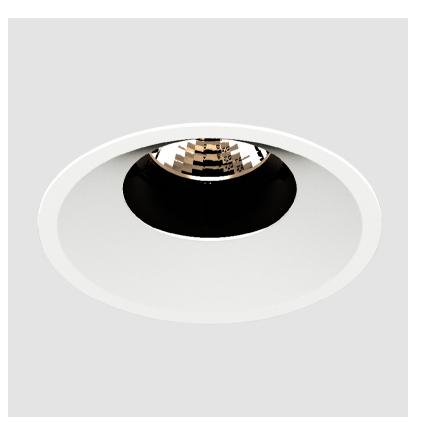

## **BIONIQ ROUND SEMI ADJUSTABLE RECESSED**

### GENERAL

| GENERAL                                                                                                                                                                               |  |
|---------------------------------------------------------------------------------------------------------------------------------------------------------------------------------------|--|
| Series: Bioniq                                                                                                                                                                        |  |
| Subseries: Bioniq Round Semi Adjustable                                                                                                                                               |  |
| Brand: Prolicht                                                                                                                                                                       |  |
| Division: Architectural                                                                                                                                                               |  |
| Mounting Type: Recessed                                                                                                                                                               |  |
| Mounting Location: Ceiling                                                                                                                                                            |  |
| Subcategory: Downlight                                                                                                                                                                |  |
| PHYSICAL                                                                                                                                                                              |  |
| Shape: Round                                                                                                                                                                          |  |
| Diameter (mm): 107                                                                                                                                                                    |  |
| Diameter (in): 4 <sup>3</sup> / <sub>16</sub>                                                                                                                                         |  |
| Height (mm): 112                                                                                                                                                                      |  |
| Height (in): $4\frac{7}{16}$                                                                                                                                                          |  |
| Ceiling Thickness (mm): 10 / 12.5 / 15                                                                                                                                                |  |
| Ceiling Thickness (in): 3/8 or 1/2 or 9/16                                                                                                                                            |  |
| Min. Recessing Depth (mm): 130                                                                                                                                                        |  |
| Min. Recessing Depth (in): 5 <sup>1</sup> / <sub>8</sub>                                                                                                                              |  |
| Light Distribution: Adjustable / Downlight                                                                                                                                            |  |
| Weight (kg): 0.465                                                                                                                                                                    |  |
| Weight (lbs): 1.03                                                                                                                                                                    |  |
| Fixture Finish: SSR / BKV / CWI / CRY / HAB / UFT / ITA / RUA / FTG / MY<br>LOD / PUS / FRO / FUP / KIA / POP / BLS / SPG / MEY / GOH / GUM / CH<br>COM / ABZ / JAG / OBR / MOS / ROR |  |
| Fixture Material: Aluminum Die Cast                                                                                                                                                   |  |
| Cut-out Measurements: 98mm / 3 7/8"                                                                                                                                                   |  |
| ELECTRICAL                                                                                                                                                                            |  |
|                                                                                                                                                                                       |  |