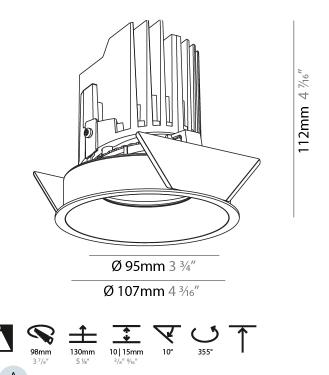

## GENERAL

| Series: Bioniq                                                              |
|-----------------------------------------------------------------------------|
| Subseries: Bioniq Round Adjustable                                          |
| Brand: Prolicht                                                             |
| Division: Architectural                                                     |
| Mounting Type: Recessed                                                     |
| Mounting Location: Ceiling                                                  |
| Subcategory: Downlight                                                      |
| PHYSICAL                                                                    |
| Shape: Round                                                                |
| Diameter (mm): 107                                                          |
| Diameter (in): $4\frac{3}{16}$                                              |
| Height (mm): 112                                                            |
| Height (in): $4\frac{7}{16}$                                                |
| Ceiling Thickness (mm): 10 / 12.5 / 15                                      |
| Ceiling Thickness (in): 3/8 or 1/2 or 9/16                                  |
| Min. Recessing Depth (mm): 130                                              |
| Min. Recessing Depth (in): 5 $\frac{1}{8}$                                  |
| Light Distribution: Adjustable / Downlight                                  |
| Weight (kg): 0.46                                                           |
| Weight (lbs): 1.01                                                          |
| Fixture Finish: SSR / BKV / CWI / CRY / HAB / UFT / ITA / RUA / FTG / MYG / |
| LOD / PUS / FRO / FUP / KIA / POP / BLS / SPG / MEY / GOH / GUM / CHC /     |
| COM / ABZ / JAG / OBR / MOS / ROR                                           |
| Fixture Material: Aluminum Die Cast                                         |
| Cut-out Measurements: 98mm / 3 7/8"                                         |
| ELECTRICAL                                                                  |
| Lemma Types LED (Zhang Standard)                                            |

#### GENERAL

| Series: Bioniq         Subseries: Bioniq Round Adjustable         Brand: Prolicht         Division: Architectural         Mounting Type: Recessed         Mounting Location: Ceiling         Subcategory: Downlight         PHYSICAL         Shape: Round         Diameter (mm): 107         Diameter (in): $4 \frac{3}{1_{16}}$ Height (mm): 112         Height (in): $4 \frac{7}{1_{16}}$ Ceiling Thickness (mm): 10 / 12.5 / 15         Ceiling Thickness (in): 3/8 or 1/2 or 9/16         Min. Recessing Depth (in): 5 $\frac{1}{5}$ Light Distribution: Adjustable / Downlight         Weight (kg): 0.484         Weight (kg): 0.484         Weight (lbs): 1.07         Fixture Finish: SSR / BKV / CWI / CRY / HAB / UFT / ITA / RUA / FTG / MYG / LOD / PUS / FRO / FUP / KIA / POP / BLS / SPG / MEY / GOH / GUM / CHC / COM / ABZ / JAG / OBR / MOS / ROR         Fixture Material: Aluminum Die Cast         Cut-out Measurements: 98mm / 3 7/8"                                                                                                                                                                                                                                                                                                                                                                                                                                                                                                                                                                                                                                                                                                                                                                                                                                                                                                                                                                                                                                                                                                                                                                                                                                                                              |                                                                         |
|-----------------------------------------------------------------------------------------------------------------------------------------------------------------------------------------------------------------------------------------------------------------------------------------------------------------------------------------------------------------------------------------------------------------------------------------------------------------------------------------------------------------------------------------------------------------------------------------------------------------------------------------------------------------------------------------------------------------------------------------------------------------------------------------------------------------------------------------------------------------------------------------------------------------------------------------------------------------------------------------------------------------------------------------------------------------------------------------------------------------------------------------------------------------------------------------------------------------------------------------------------------------------------------------------------------------------------------------------------------------------------------------------------------------------------------------------------------------------------------------------------------------------------------------------------------------------------------------------------------------------------------------------------------------------------------------------------------------------------------------------------------------------------------------------------------------------------------------------------------------------------------------------------------------------------------------------------------------------------------------------------------------------------------------------------------------------------------------------------------------------------------------------------------------------------------------------------------------------------------------|-------------------------------------------------------------------------|
| Brand: ProlichtDivision: ArchitecturalMounting Type: RecessedMounting Location: CeilingSubcategory: DownlightPHYSICALShape: RoundDiameter (mm): 107Diameter (in): $4 \frac{3}{16}$ Height (mm): 112Height (in): $4 \frac{7}{16}$ Ceiling Thickness (mm): 10 / 12.5 / 15Ceiling Thickness (in): 3/8 or 1/2 or 9/16Min. Recessing Depth (ini): $5 \frac{1}{8}$ Light Distribution: Adjustable / DownlightWeight (kg): 0.484Weight (kg): 1.07Fixture Finish: SSR / BKV / CWI / CRY / HAB / UFT / ITA / RUA / FTG / MYG /<br>LOD / PUS / FRO / FUP / KIA / POP / BLS / SPG / MEY / GOH / GUM / CHC /<br>COM / ABZ / JAG / OBR / MOS / RORFixture Material: Aluminum Die CastCut-out Measurements: 98mm / 3 7/8"                                                                                                                                                                                                                                                                                                                                                                                                                                                                                                                                                                                                                                                                                                                                                                                                                                                                                                                                                                                                                                                                                                                                                                                                                                                                                                                                                                                                                                                                                                                             | Series: Bioniq                                                          |
| Division: Architectural<br>Mounting Type: Recessed<br>Mounting Location: Ceiling<br>Subcategory: Downlight<br>PHYSICAL<br>Shape: Round<br>Diameter (mm): 107<br>Diameter (in): $4^{7}_{16}$<br>Height (mm): 112<br>Height (in): $4^{7}_{16}$<br>Ceiling Thickness (mm): 10 / 12.5 / 15<br>Ceiling Thickness (mm): 10 / 12.5 / 15<br>Ceiling Thickness (in): 3/8 or 1/2 or 9/16<br>Min. Recessing Depth (in): $5^{1}_{8}$<br>Light Distribution: Adjustable / Downlight<br>Weight (kg): 0.484<br>Weight (kg): 1.07<br>Fixture Finish: SSR / BKV / CWI / CRY / HAB / UFT / ITA / RUA / FTG / MYG /<br>LOD / PUS / FRO / FUP / KIA / POP / BLS / SPG / MEY / GOH / GUM / CHC /<br>COM / ABZ / JAG / OBR / MOS / ROR<br>Fixture Material: Aluminum Die Cast<br>Cut-out Measurements: 98mm / 3 7/8"                                                                                                                                                                                                                                                                                                                                                                                                                                                                                                                                                                                                                                                                                                                                                                                                                                                                                                                                                                                                                                                                                                                                                                                                                                                                                                                                                                                                                                          | Subseries: Bioniq Round Adjustable                                      |
| Mounting Type: RecessedMounting Location: CeilingSubcategory: DownlightPHYSICALShape: RoundDiameter (mm): 107Diameter (in): $4 ?_{16}$ Height (mm): 112Height (in): $4 ?_{16}$ Ceiling Thickness (mm): 10 / 12.5 / 15Ceiling Thickness (mm): 10 / 12.5 / 15Ceiling Thickness (in): 3/8 or 1/2 or 9/16Min. Recessing Depth (in): $5 \frac{1}{8}$ Light Distribution: Adjustable / DownlightWeight (kg): 0.484Weight (lbs): 1.07Fixture Finish: SSR / BKV / CWI / CRY / HAB / UFT / ITA / RUA / FTG / MYG /<br>LOD / PUS / FRO / FUP / KIA / POP / BLS / SPG / MEY / GOH / GUM / CHC /<br>COM / ABZ / JAG / OBR / MOS / RORFixture Material: Aluminum Die CastCut-out Measurements: 98mm / 3 7/8"                                                                                                                                                                                                                                                                                                                                                                                                                                                                                                                                                                                                                                                                                                                                                                                                                                                                                                                                                                                                                                                                                                                                                                                                                                                                                                                                                                                                                                                                                                                                         | Brand: Prolicht                                                         |
| Mounting Location: CeilingSubcategory: DownlightPHYSICALShape: RoundDiameter (mm): 107Diameter (in): $4 \frac{3}{16}$ Height (mm): 112Height (in): $4 \frac{7}{16}$ Ceiling Thickness (mm): 10 / 12.5 / 15Ceiling Thickness (mm): 10 / 12.5 / 15Ceiling Thickness (in): 3/8 or 1/2 or 9/16Min. Recessing Depth (mm): 130Min. Recessing Depth (in): $5 \frac{1}{8}$ Light Distribution: Adjustable / DownlightWeight (kg): 0.484Weight (lbs): 1.07Fixture Finish: SSR / BKV / CWI / CRY / HAB / UFT / ITA / RUA / FTG / MYG /<br>LOD / PUS / FRO / FUP / KIA / POP / BLS / SPG / MEY / GOH / GUM / CHC /<br>COM / ABZ / JAG / OBR / MOS / RORFixture Material: Aluminum Die CastCut-out Measurements: 98mm / 3 7/8"                                                                                                                                                                                                                                                                                                                                                                                                                                                                                                                                                                                                                                                                                                                                                                                                                                                                                                                                                                                                                                                                                                                                                                                                                                                                                                                                                                                                                                                                                                                      | Division: Architectural                                                 |
| Subcategory: Downlight PHYSICAL Shape: Round Diameter (mm): 107 Diameter (in): 4 $\frac{3}{7_{16}}$ Height (mm): 112 Height (in): 4 $\frac{7}{7_{16}}$ Ceiling Thickness (mm): 10 / 12.5 / 15 Ceiling Thickness (mm): 10 / 12.5 / 15 Ceiling Thickness (in): 3/8 or 1/2 or 9/16 Min. Recessing Depth (mm): 130 Min. Recessing Depth (in): 5 $\frac{1}{8}$ Light Distribution: Adjustable / Downlight Weight (kg): 0.484 Weight (lbs): 1.07 Fixture Finish: SSR / BKV / CWI / CRY / HAB / UFT / ITA / RUA / FTG / MYG / LOD / PUS / FRO / FUP / KIA / POP / BLS / SPG / MEY / GOH / GUM / CHC / COM / ABZ / JAG / OBR / MOS / ROR Fixture Material: Aluminum Die Cast Cut-out Measurements: 98mm / 3 7/8"                                                                                                                                                                                                                                                                                                                                                                                                                                                                                                                                                                                                                                                                                                                                                                                                                                                                                                                                                                                                                                                                                                                                                                                                                                                                                                                                                                                                                                                                                                                                | Mounting Type: Recessed                                                 |
| PHYSICAL         Shape: Round         Diameter (im): 107         Diameter (in): $4 \frac{3}{26}$ Height (mm): 112         Height (in): $4 \frac{7}{26}$ Ceiling Thickness (mm): 10 / 12.5 / 15         Ceiling Thickness (in): 3/8 or 1/2 or 9/16         Min. Recessing Depth (in): 5 $\frac{1}{6}$ Light Distribution: Adjustable / Downlight         Weight (kg): 0.484         Weight (lbs): 1.07         Fixture Finish: SSR / BKV / CWI / CRY / HAB / UFT / ITA / RUA / FTG / MYG / LOD / PUS / FRO / FUP / KIA / POP / BLS / SPG / MEY / GOH / GUM / CHC / COM / ABZ / JAG / OBR / MOS / ROR         Fixture Material: Aluminum Die Cast         Cut-out Measurements: 98mm / 3 7/8"                                                                                                                                                                                                                                                                                                                                                                                                                                                                                                                                                                                                                                                                                                                                                                                                                                                                                                                                                                                                                                                                                                                                                                                                                                                                                                                                                                                                                                                                                                                                             | Mounting Location: Ceiling                                              |
| Shape: Round<br>Diameter (mm): 107<br>Diameter (in): $4^{7}_{16}$<br>Height (mm): 112<br>Height (in): $4^{7}_{16}$<br>Ceiling Thickness (mm): 10 / 12.5 / 15<br>Ceiling Thickness | Subcategory: Downlight                                                  |
| Diameter (mm): 107<br>Diameter (in): $4 \frac{3}{1_{16}}$<br>Height (mm): 112<br>Height (in): $4 \frac{7}{1_{16}}$<br>Ceiling Thickness (mm): 10 / 12.5 / 15<br>Ceiling Thickness (mm): 10 / 12.5 / 15<br>Ceiling Thickness (in): 3/8 or 1/2 or 9/16<br>Min. Recessing Depth (mm): 130<br>Min. Recessing Depth (in): $5 \frac{1}{5}$<br>Light Distribution: Adjustable / Downlight<br>Weight (kg): 0.484<br>Weight (kg): 0.484<br>Weight (lbs): 1.07<br>Fixture Finish: SSR / BKV / CWI / CRY / HAB / UFT / ITA / RUA / FTG / MYG /<br>LOD / PUS / FRO / FUP / KIA / POP / BLS / SPG / MEY / GOH / GUM / CHC /<br>COM / ABZ / JAG / OBR / MOS / ROR<br>Fixture Material: Aluminum Die Cast<br>Cut-out Measurements: 98mm / 3 7/8"                                                                                                                                                                                                                                                                                                                                                                                                                                                                                                                                                                                                                                                                                                                                                                                                                                                                                                                                                                                                                                                                                                                                                                                                                                                                                                                                                                                                                                                                                                       | PHYSICAL                                                                |
| Diameter (in): $4\frac{3}{1_{16}}$<br>Height (mm): 112<br>Height (in): $4\frac{7}{1_{16}}$<br>Ceiling Thickness (mm): 10 / 12.5 / 15<br>Ceiling Thickness (mm): 10 / 12.5 / 15<br>Light Distribution: Adjustable / Downlight<br>Weight (kg): 0.484<br>Weight (kg): 0.484<br>Weight (lbs): 1.07<br>Fixture Finish: SSR / BKV / CWI / CRY / HAB / UFT / ITA / RUA / FTG / MYG /<br>LOD / PUS / FRO / FUP / KIA / POP / BLS / SPG / MEY / GOH / GUM / CHC /<br>COM / ABZ / JAG / OBR / MOS / ROR<br>Fixture Material: Aluminum Die Cast<br>Cut-out Measurements: 98mm / 3 7/8"                                                                                                                                                                                                                                                                                                                                                                                                                                                                                                                                                                                                                                                                                                                                                                                                                                                                                                                                                                                                                                                                                                                                                                                                                                                                   | Shape: Round                                                            |
| Height (mm): 112<br>Height (in): 4 $\frac{7}{16}$<br>Ceiling Thickness (mm): 10 / 12.5 / 15<br>Ceiling Thickness (mm): 10 / 12.5 / 15<br>Ceiling Thickness (in): 3/8 or 1/2 or 9/16<br>Min. Recessing Depth (mm): 130<br>Min. Recessing Depth (in): 5 $\frac{1}{6}$<br>Light Distribution: Adjustable / Downlight<br>Weight (kg): 0.484<br>Weight (kg): 0.484<br>Weight (lbs): 1.07<br>Fixture Finish: SSR / BKV / CWI / CRY / HAB / UFT / ITA / RUA / FTG / MYG /<br>LOD / PUS / FRO / FUP / KIA / POP / BLS / SPG / MEY / GOH / GUM / CHC /<br>COM / ABZ / JAG / OBR / MOS / ROR<br>Fixture Material: Aluminum Die Cast<br>Cut-out Measurements: 98mm / 3 7/8"                                                                                                                                                                                                                                                                                                                                                                                                                                                                                                                                                                                                                                                                                                                                                                                                                                                                                                                                                                                                                                                                                                                                                                                                                                                                                                                                                                                                                                                                                                                                                                        | Diameter (mm): 107                                                      |
| Height (in): 4 $\frac{7}{16}$<br>Ceiling Thickness (mm): 10 / 12.5 / 15<br>Ceiling Thickness (in): 3/8 or 1/2 or 9/16<br>Min. Recessing Depth (mm): 130<br>Min. Recessing Depth (in): 5 $\frac{1}{8}$<br>Light Distribution: Adjustable / Downlight<br>Weight (kg): 0.484<br>Weight (kg): 0.484<br>Weight (lbs): 1.07<br>Fixture Finish: SSR / BKV / CWI / CRY / HAB / UFT / ITA / RUA / FTG / MYG /<br>LOD / PUS / FRO / FUP / KIA / POP / BLS / SPG / MEY / GOH / GUM / CHC /<br>COM / ABZ / JAG / OBR / MOS / ROR<br>Fixture Material: Aluminum Die Cast<br>Cut-out Measurements: 98mm / 3 7/8"                                                                                                                                                                                                                                                                                                                                                                                                                                                                                                                                                                                                                                                                                                                                                                                                                                                                                                                                                                                                                                                                                                                                                                                                                                                                                                                                                                                                                                                                                                                                                                                                                                      | Diameter (in): 4 <sup>3</sup> / <sub>16</sub>                           |
| Ceiling Thickness (mm): 10 / 12.5 / 15<br>Ceiling Thickness (in): 3/8 or 1/2 or 9/16<br>Min. Recessing Depth (mm): 130<br>Min. Recessing Depth (in): 5 <sup>1</sup> / <sub>8</sub><br>Light Distribution: Adjustable / Downlight<br>Weight (kg): 0.484<br>Weight (lbs): 1.07<br>Fixture Finish: SSR / BKV / CWI / CRY / HAB / UFT / ITA / RUA / FTG / MYG /<br>LOD / PUS / FRO / FUP / KIA / POP / BLS / SPG / MEY / GOH / GUM / CHC /<br>COM / ABZ / JAG / OBR / MOS / ROR<br>Fixture Material: Aluminum Die Cast<br>Cut-out Measurements: 98mm / 3 7/8"                                                                                                                                                                                                                                                                                                                                                                                                                                                                                                                                                                                                                                                                                                                                                                                                                                                                                                                                                                                                                                                                                                                                                                                                                                                                                                                                                                                                                                                                                                                                                                                                                                                                               | Height (mm): 112                                                        |
| Ceiling Thickness (in): 3/8 or 1/2 or 9/16<br>Min. Recessing Depth (im): 130<br>Min. Recessing Depth (in): 5 <sup>1</sup> / <sub>8</sub><br>Light Distribution: Adjustable / Downlight<br>Weight (kg): 0.484<br>Weight (kg): 0.484<br>Weight (lbs): 1.07<br>Fixture Finish: SSR / BKV / CWI / CRY / HAB / UFT / ITA / RUA / FTG / MYG /<br>LOD / PUS / FRO / FUP / KIA / POP / BLS / SPG / MEY / GOH / GUM / CHC /<br>COM / ABZ / JAG / OBR / MOS / ROR<br>Fixture Material: Aluminum Die Cast<br>Cut-out Measurements: 98mm / 3 7/8"                                                                                                                                                                                                                                                                                                                                                                                                                                                                                                                                                                                                                                                                                                                                                                                                                                                                                                                                                                                                                                                                                                                                                                                                                                                                                                                                                                                                                                                                                                                                                                                                                                                                                                   | Height (in): $4\frac{7}{16}$                                            |
| Min. Recessing Depth (mm): 130<br>Min. Recessing Depth (in): 5 <sup>1</sup> / <sub>8</sub><br>Light Distribution: Adjustable / Downlight<br>Weight (kg): 0.484<br>Weight (lbs): 1.07<br>Fixture Finish: SSR / BKV / CWI / CRY / HAB / UFT / ITA / RUA / FTG / MYG /<br>LOD / PUS / FRO / FUP / KIA / POP / BLS / SPG / MEY / GOH / GUM / CHC /<br>COM / ABZ / JAG / OBR / MOS / ROR<br>Fixture Material: Aluminum Die Cast<br>Cut-out Measurements: 98mm / 3 7/8"                                                                                                                                                                                                                                                                                                                                                                                                                                                                                                                                                                                                                                                                                                                                                                                                                                                                                                                                                                                                                                                                                                                                                                                                                                                                                                                                                                                                                                                                                                                                                                                                                                                                                                                                                                       | Ceiling Thickness (mm): 10 / 12.5 / 15                                  |
| Min. Recessing Depth (in): 5 <sup>1</sup> / <sub>8</sub><br>Light Distribution: Adjustable / Downlight<br>Weight (kg): 0.484<br>Weight (lbs): 1.07<br>Fixture Finish: SSR / BKV / CWI / CRY / HAB / UFT / ITA / RUA / FTG / MYG /<br>LOD / PUS / FRO / FUP / KIA / POP / BLS / SPG / MEY / GOH / GUM / CHC /<br>COM / ABZ / JAG / OBR / MOS / ROR<br>Fixture Material: Aluminum Die Cast<br>Cut-out Measurements: 98mm / 3 7/8"                                                                                                                                                                                                                                                                                                                                                                                                                                                                                                                                                                                                                                                                                                                                                                                                                                                                                                                                                                                                                                                                                                                                                                                                                                                                                                                                                                                                                                                                                                                                                                                                                                                                                                                                                                                                         | Ceiling Thickness (in): 3/8 or 1/2 or 9/16                              |
| Light Distribution: Adjustable / Downlight<br>Weight (kg): 0.484<br>Weight (lbs): 1.07<br>Fixture Finish: SSR / BKV / CWI / CRY / HAB / UFT / ITA / RUA / FTG / MYG /<br>LOD / PUS / FRO / FUP / KIA / POP / BLS / SPG / MEY / GOH / GUM / CHC /<br>COM / ABZ / JAG / OBR / MOS / ROR<br>Fixture Material: Aluminum Die Cast<br>Cut-out Measurements: 98mm / 3 7/8"                                                                                                                                                                                                                                                                                                                                                                                                                                                                                                                                                                                                                                                                                                                                                                                                                                                                                                                                                                                                                                                                                                                                                                                                                                                                                                                                                                                                                                                                                                                                                                                                                                                                                                                                                                                                                                                                     | Min. Recessing Depth (mm): 130                                          |
| Weight (kg): 0.484<br>Weight (lbs): 1.07<br>Fixture Finish: SSR / BKV / CWI / CRY / HAB / UFT / ITA / RUA / FTG / MYG /<br>LOD / PUS / FRO / FUP / KIA / POP / BLS / SPG / MEY / GOH / GUM / CHC /<br>COM / ABZ / JAG / OBR / MOS / ROR<br>Fixture Material: Aluminum Die Cast<br>Cut-out Measurements: 98mm / 3 7/8"                                                                                                                                                                                                                                                                                                                                                                                                                                                                                                                                                                                                                                                                                                                                                                                                                                                                                                                                                                                                                                                                                                                                                                                                                                                                                                                                                                                                                                                                                                                                                                                                                                                                                                                                                                                                                                                                                                                   | Min. Recessing Depth (in): $5\frac{1}{8}$                               |
| Weight (lbs): 1.07<br>Fixture Finish: SSR / BKV / CWI / CRY / HAB / UFT / ITA / RUA / FTG / MYG /<br>LOD / PUS / FRO / FUP / KIA / POP / BLS / SPG / MEY / GOH / GUM / CHC /<br>COM / ABZ / JAG / OBR / MOS / ROR<br>Fixture Material: Aluminum Die Cast<br>Cut-out Measurements: 98mm / 3 7/8"                                                                                                                                                                                                                                                                                                                                                                                                                                                                                                                                                                                                                                                                                                                                                                                                                                                                                                                                                                                                                                                                                                                                                                                                                                                                                                                                                                                                                                                                                                                                                                                                                                                                                                                                                                                                                                                                                                                                         | Light Distribution: Adjustable / Downlight                              |
| Fixture Finish: SSR / BKV / CWI / CRY / HAB / UFT / ITA / RUA / FTG / MYG /<br>LOD / PUS / FRO / FUP / KIA / POP / BLS / SPG / MEY / GOH / GUM / CHC /<br>COM / ABZ / JAG / OBR / MOS / ROR<br>Fixture Material: Aluminum Die Cast<br>Cut-out Measurements: 98mm / 3 7/8"                                                                                                                                                                                                                                                                                                                                                                                                                                                                                                                                                                                                                                                                                                                                                                                                                                                                                                                                                                                                                                                                                                                                                                                                                                                                                                                                                                                                                                                                                                                                                                                                                                                                                                                                                                                                                                                                                                                                                               | Weight (kg): 0.484                                                      |
| LOD / PUS / FRO / FUP / KIA / POP / BLS / SPG / MEY / GOH / GUM / CHC /<br>COM / ABZ / JAG / OBR / MOS / ROR<br>Fixture Material: Aluminum Die Cast<br>Cut-out Measurements: 98mm / 3 7/8"                                                                                                                                                                                                                                                                                                                                                                                                                                                                                                                                                                                                                                                                                                                                                                                                                                                                                                                                                                                                                                                                                                                                                                                                                                                                                                                                                                                                                                                                                                                                                                                                                                                                                                                                                                                                                                                                                                                                                                                                                                              | Weight (lbs): 1.07                                                      |
| Cut-out Measurements: 98mm / 3 7/8"                                                                                                                                                                                                                                                                                                                                                                                                                                                                                                                                                                                                                                                                                                                                                                                                                                                                                                                                                                                                                                                                                                                                                                                                                                                                                                                                                                                                                                                                                                                                                                                                                                                                                                                                                                                                                                                                                                                                                                                                                                                                                                                                                                                                     | LOD / PUS / FRO / FUP / KIA / POP / BLS / SPG / MEY / GOH / GUM / CHC / |
|                                                                                                                                                                                                                                                                                                                                                                                                                                                                                                                                                                                                                                                                                                                                                                                                                                                                                                                                                                                                                                                                                                                                                                                                                                                                                                                                                                                                                                                                                                                                                                                                                                                                                                                                                                                                                                                                                                                                                                                                                                                                                                                                                                                                                                         | Fixture Material: Aluminum Die Cast                                     |
| ELECTRICAL                                                                                                                                                                                                                                                                                                                                                                                                                                                                                                                                                                                                                                                                                                                                                                                                                                                                                                                                                                                                                                                                                                                                                                                                                                                                                                                                                                                                                                                                                                                                                                                                                                                                                                                                                                                                                                                                                                                                                                                                                                                                                                                                                                                                                              | Cut-out Measurements: 98mm / 3 7/8"                                     |
|                                                                                                                                                                                                                                                                                                                                                                                                                                                                                                                                                                                                                                                                                                                                                                                                                                                                                                                                                                                                                                                                                                                                                                                                                                                                                                                                                                                                                                                                                                                                                                                                                                                                                                                                                                                                                                                                                                                                                                                                                                                                                                                                                                                                                                         | ELECTRICAL                                                              |

### GENERAL

| GENERAL                                                                                                                                                                               |  |
|---------------------------------------------------------------------------------------------------------------------------------------------------------------------------------------|--|
| Series: Bioniq                                                                                                                                                                        |  |
| Subseries: Bioniq Round Semi Adjustable                                                                                                                                               |  |
| Brand: Prolicht                                                                                                                                                                       |  |
| Division: Architectural                                                                                                                                                               |  |
| Mounting Type: Recessed                                                                                                                                                               |  |
| Mounting Location: Ceiling                                                                                                                                                            |  |
| Subcategory: Downlight                                                                                                                                                                |  |
| PHYSICAL                                                                                                                                                                              |  |
| Shape: Round                                                                                                                                                                          |  |
| Diameter (mm): 107                                                                                                                                                                    |  |
| Diameter (in): 4 <sup>3</sup> / <sub>16</sub>                                                                                                                                         |  |
| Height (mm): 112                                                                                                                                                                      |  |
| Height (in): $4\frac{7}{16}$                                                                                                                                                          |  |
| Ceiling Thickness (mm): 10 / 12.5 / 15                                                                                                                                                |  |
| Ceiling Thickness (in): 3/8 or 1/2 or 9/16                                                                                                                                            |  |
| Min. Recessing Depth (mm): 130                                                                                                                                                        |  |
| Min. Recessing Depth (in): 5 <sup>1</sup> / <sub>8</sub>                                                                                                                              |  |
| Light Distribution: Adjustable / Downlight                                                                                                                                            |  |
| Weight (kg): 0.465                                                                                                                                                                    |  |
| Weight (lbs): 1.03                                                                                                                                                                    |  |
| Fixture Finish: SSR / BKV / CWI / CRY / HAB / UFT / ITA / RUA / FTG / MY<br>LOD / PUS / FRO / FUP / KIA / POP / BLS / SPG / MEY / GOH / GUM / CH<br>COM / ABZ / JAG / OBR / MOS / ROR |  |
| Fixture Material: Aluminum Die Cast                                                                                                                                                   |  |
| Cut-out Measurements: 98mm / 3 7/8"                                                                                                                                                   |  |
| ELECTRICAL                                                                                                                                                                            |  |
|                                                                                                                                                                                       |  |