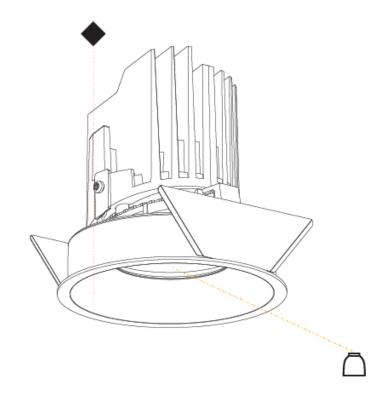

## GENERAL

| Series: Bioniq                                                              |
|-----------------------------------------------------------------------------|
| Subseries: Bioniq Round Adjustable                                          |
| Brand: Prolicht                                                             |
| Division: Architectural                                                     |
| Mounting Type: Recessed                                                     |
| Mounting Location: Ceiling                                                  |
| Subcategory: Downlight                                                      |
| PHYSICAL                                                                    |
| Shape: Round                                                                |
| Diameter (mm): 107                                                          |
| Diameter (in): $4\frac{3}{16}$                                              |
| Height (mm): 112                                                            |
| Height (in): $4\frac{7}{16}$                                                |
| Ceiling Thickness (mm): 10 / 12.5 / 15                                      |
| Ceiling Thickness (in): 3/8 or 1/2 or 9/16                                  |
| Min. Recessing Depth (mm): 130                                              |
| Min. Recessing Depth (in): 5 $\frac{1}{8}$                                  |
| Light Distribution: Adjustable / Downlight                                  |
| Weight (kg): 0.46                                                           |
| Weight (lbs): 1.01                                                          |
| Fixture Finish: SSR / BKV / CWI / CRY / HAB / UFT / ITA / RUA / FTG / MYG / |
| LOD / PUS / FRO / FUP / KIA / POP / BLS / SPG / MEY / GOH / GUM / CHC /     |
| COM / ABZ / JAG / OBR / MOS / ROR                                           |
| Fixture Material: Aluminum Die Cast                                         |
| Cut-out Measurements: 98mm / 3 7/8"                                         |
| ELECTRICAL                                                                  |
| Lemma Types LED (Zhang Standard)                                            |

#### GENERAL

| Series: Bioniq         Subseries: Bioniq Round Adjustable         Brand: Prolicht         Division: Architectural         Mounting Type: Recessed         Mounting Location: Ceiling         Subcategory: Downlight         PHYSICAL         Shape: Round         Diameter (mm): 107         Diameter (in): $4 \frac{3}{1_{16}}$ Height (mm): 112         Height (in): $4 \frac{7}{1_{16}}$ Ceiling Thickness (mm): 10 / 12.5 / 15         Ceiling Thickness (in): 3/8 or 1/2 or 9/16         Min. Recessing Depth (in): 5 $\frac{1}{5}$ Light Distribution: Adjustable / Downlight         Weight (kg): 0.484         Weight (kg): 0.484         Weight (lbs): 1.07         Fixture Finish: SSR / BKV / CWI / CRY / HAB / UFT / ITA / RUA / FTG / MYG / LOD / PUS / FRO / FUP / KIA / POP / BLS / SPG / MEY / GOH / GUM / CHC / COM / ABZ / JAG / OBR / MOS / ROR         Fixture Material: Aluminum Die Cast         Cut-out Measurements: 98mm / 3 7/8"                                                                                                                                                                                                                                                                                                                                                                                                                                                                                                                                                                                                                                                                                                                                                                                                                                                                                                                                                                                                                                                                                                                                                                                                                                                                              |                                                                         |
|-----------------------------------------------------------------------------------------------------------------------------------------------------------------------------------------------------------------------------------------------------------------------------------------------------------------------------------------------------------------------------------------------------------------------------------------------------------------------------------------------------------------------------------------------------------------------------------------------------------------------------------------------------------------------------------------------------------------------------------------------------------------------------------------------------------------------------------------------------------------------------------------------------------------------------------------------------------------------------------------------------------------------------------------------------------------------------------------------------------------------------------------------------------------------------------------------------------------------------------------------------------------------------------------------------------------------------------------------------------------------------------------------------------------------------------------------------------------------------------------------------------------------------------------------------------------------------------------------------------------------------------------------------------------------------------------------------------------------------------------------------------------------------------------------------------------------------------------------------------------------------------------------------------------------------------------------------------------------------------------------------------------------------------------------------------------------------------------------------------------------------------------------------------------------------------------------------------------------------------------|-------------------------------------------------------------------------|
| Brand: ProlichtDivision: ArchitecturalMounting Type: RecessedMounting Location: CeilingSubcategory: DownlightPHYSICALShape: RoundDiameter (mm): 107Diameter (in): $4 \frac{3}{16}$ Height (mm): 112Height (in): $4 \frac{7}{16}$ Ceiling Thickness (mm): 10 / 12.5 / 15Ceiling Thickness (in): 3/8 or 1/2 or 9/16Min. Recessing Depth (ini): $5 \frac{1}{8}$ Light Distribution: Adjustable / DownlightWeight (kg): 0.484Weight (kg): 1.07Fixture Finish: SSR / BKV / CWI / CRY / HAB / UFT / ITA / RUA / FTG / MYG /<br>LOD / PUS / FRO / FUP / KIA / POP / BLS / SPG / MEY / GOH / GUM / CHC /<br>COM / ABZ / JAG / OBR / MOS / RORFixture Material: Aluminum Die CastCut-out Measurements: 98mm / 3 7/8"                                                                                                                                                                                                                                                                                                                                                                                                                                                                                                                                                                                                                                                                                                                                                                                                                                                                                                                                                                                                                                                                                                                                                                                                                                                                                                                                                                                                                                                                                                                             | Series: Bioniq                                                          |
| Division: Architectural<br>Mounting Type: Recessed<br>Mounting Location: Ceiling<br>Subcategory: Downlight<br>PHYSICAL<br>Shape: Round<br>Diameter (mm): 107<br>Diameter (in): $4^{7}_{16}$<br>Height (mm): 112<br>Height (in): $4^{7}_{16}$<br>Ceiling Thickness (mm): 10 / 12.5 / 15<br>Ceiling Thickness (mm): 10 / 12.5 / 15<br>Ceiling Thickness (in): 3/8 or 1/2 or 9/16<br>Min. Recessing Depth (in): $5^{1}_{8}$<br>Light Distribution: Adjustable / Downlight<br>Weight (kg): 0.484<br>Weight (kg): 1.07<br>Fixture Finish: SSR / BKV / CWI / CRY / HAB / UFT / ITA / RUA / FTG / MYG /<br>LOD / PUS / FRO / FUP / KIA / POP / BLS / SPG / MEY / GOH / GUM / CHC /<br>COM / ABZ / JAG / OBR / MOS / ROR<br>Fixture Material: Aluminum Die Cast<br>Cut-out Measurements: 98mm / 3 7/8"                                                                                                                                                                                                                                                                                                                                                                                                                                                                                                                                                                                                                                                                                                                                                                                                                                                                                                                                                                                                                                                                                                                                                                                                                                                                                                                                                                                                                                          | Subseries: Bioniq Round Adjustable                                      |
| Mounting Type: RecessedMounting Location: CeilingSubcategory: DownlightPHYSICALShape: RoundDiameter (mm): 107Diameter (in): $4 ?_{16}$ Height (mm): 112Height (in): $4 ?_{16}$ Ceiling Thickness (mm): 10 / 12.5 / 15Ceiling Thickness (mm): 10 / 12.5 / 15Ceiling Thickness (in): 3/8 or 1/2 or 9/16Min. Recessing Depth (in): $5 \frac{1}{8}$ Light Distribution: Adjustable / DownlightWeight (kg): 0.484Weight (lbs): 1.07Fixture Finish: SSR / BKV / CWI / CRY / HAB / UFT / ITA / RUA / FTG / MYG /<br>LOD / PUS / FRO / FUP / KIA / POP / BLS / SPG / MEY / GOH / GUM / CHC /<br>COM / ABZ / JAG / OBR / MOS / RORFixture Material: Aluminum Die CastCut-out Measurements: 98mm / 3 7/8"                                                                                                                                                                                                                                                                                                                                                                                                                                                                                                                                                                                                                                                                                                                                                                                                                                                                                                                                                                                                                                                                                                                                                                                                                                                                                                                                                                                                                                                                                                                                         | Brand: Prolicht                                                         |
| Mounting Location: CeilingSubcategory: DownlightPHYSICALShape: RoundDiameter (mm): 107Diameter (in): $4 \frac{3}{16}$ Height (mm): 112Height (in): $4 \frac{7}{16}$ Ceiling Thickness (mm): 10 / 12.5 / 15Ceiling Thickness (mm): 10 / 12.5 / 15Ceiling Thickness (in): 3/8 or 1/2 or 9/16Min. Recessing Depth (mm): 130Min. Recessing Depth (in): $5 \frac{1}{8}$ Light Distribution: Adjustable / DownlightWeight (kg): 0.484Weight (lbs): 1.07Fixture Finish: SSR / BKV / CWI / CRY / HAB / UFT / ITA / RUA / FTG / MYG /<br>LOD / PUS / FRO / FUP / KIA / POP / BLS / SPG / MEY / GOH / GUM / CHC /<br>COM / ABZ / JAG / OBR / MOS / RORFixture Material: Aluminum Die CastCut-out Measurements: 98mm / 3 7/8"                                                                                                                                                                                                                                                                                                                                                                                                                                                                                                                                                                                                                                                                                                                                                                                                                                                                                                                                                                                                                                                                                                                                                                                                                                                                                                                                                                                                                                                                                                                      | Division: Architectural                                                 |
| Subcategory: Downlight PHYSICAL Shape: Round Diameter (mm): 107 Diameter (in): 4 $\frac{3}{7_{16}}$ Height (mm): 112 Height (in): 4 $\frac{7}{7_{16}}$ Ceiling Thickness (mm): 10 / 12.5 / 15 Ceiling Thickness (mm): 10 / 12.5 / 15 Ceiling Thickness (in): 3/8 or 1/2 or 9/16 Min. Recessing Depth (mm): 130 Min. Recessing Depth (in): 5 $\frac{1}{8}$ Light Distribution: Adjustable / Downlight Weight (kg): 0.484 Weight (lbs): 1.07 Fixture Finish: SSR / BKV / CWI / CRY / HAB / UFT / ITA / RUA / FTG / MYG / LOD / PUS / FRO / FUP / KIA / POP / BLS / SPG / MEY / GOH / GUM / CHC / COM / ABZ / JAG / OBR / MOS / ROR Fixture Material: Aluminum Die Cast Cut-out Measurements: 98mm / 3 7/8"                                                                                                                                                                                                                                                                                                                                                                                                                                                                                                                                                                                                                                                                                                                                                                                                                                                                                                                                                                                                                                                                                                                                                                                                                                                                                                                                                                                                                                                                                                                                | Mounting Type: Recessed                                                 |
| PHYSICAL         Shape: Round         Diameter (im): 107         Diameter (in): $4 \frac{3}{26}$ Height (mm): 112         Height (in): $4 \frac{7}{26}$ Ceiling Thickness (mm): 10 / 12.5 / 15         Ceiling Thickness (in): 3/8 or 1/2 or 9/16         Min. Recessing Depth (in): 5 $\frac{1}{6}$ Light Distribution: Adjustable / Downlight         Weight (kg): 0.484         Weight (lbs): 1.07         Fixture Finish: SSR / BKV / CWI / CRY / HAB / UFT / ITA / RUA / FTG / MYG / LOD / PUS / FRO / FUP / KIA / POP / BLS / SPG / MEY / GOH / GUM / CHC / COM / ABZ / JAG / OBR / MOS / ROR         Fixture Material: Aluminum Die Cast         Cut-out Measurements: 98mm / 3 7/8"                                                                                                                                                                                                                                                                                                                                                                                                                                                                                                                                                                                                                                                                                                                                                                                                                                                                                                                                                                                                                                                                                                                                                                                                                                                                                                                                                                                                                                                                                                                                             | Mounting Location: Ceiling                                              |
| Shape: Round<br>Diameter (mm): 107<br>Diameter (in): $4^{7}_{16}$<br>Height (mm): 112<br>Height (in): $4^{7}_{16}$<br>Ceiling Thickness (mm): 10 / 12.5 / 15<br>Ceiling Thickness | Subcategory: Downlight                                                  |
| Diameter (mm): 107<br>Diameter (in): $4 \frac{3}{1_{16}}$<br>Height (mm): 112<br>Height (in): $4 \frac{7}{1_{16}}$<br>Ceiling Thickness (mm): 10 / 12.5 / 15<br>Ceiling Thickness (mm): 10 / 12.5 / 15<br>Ceiling Thickness (in): 3/8 or 1/2 or 9/16<br>Min. Recessing Depth (mm): 130<br>Min. Recessing Depth (in): $5 \frac{1}{5}$<br>Light Distribution: Adjustable / Downlight<br>Weight (kg): 0.484<br>Weight (kg): 0.484<br>Weight (lbs): 1.07<br>Fixture Finish: SSR / BKV / CWI / CRY / HAB / UFT / ITA / RUA / FTG / MYG /<br>LOD / PUS / FRO / FUP / KIA / POP / BLS / SPG / MEY / GOH / GUM / CHC /<br>COM / ABZ / JAG / OBR / MOS / ROR<br>Fixture Material: Aluminum Die Cast<br>Cut-out Measurements: 98mm / 3 7/8"                                                                                                                                                                                                                                                                                                                                                                                                                                                                                                                                                                                                                                                                                                                                                                                                                                                                                                                                                                                                                                                                                                                                                                                                                                                                                                                                                                                                                                                                                                       | PHYSICAL                                                                |
| Diameter (in): $4\frac{3}{1_{16}}$<br>Height (mm): 112<br>Height (in): $4\frac{7}{1_{16}}$<br>Ceiling Thickness (mm): 10 / 12.5 / 15<br>Ceiling Thickness (mm): 10 / 12.5 / 15<br>Light Distribution: Adjustable / Downlight<br>Weight (kg): 0.484<br>Weight (kg): 0.484<br>Weight (lbs): 1.07<br>Fixture Finish: SSR / BKV / CWI / CRY / HAB / UFT / ITA / RUA / FTG / MYG /<br>LOD / PUS / FRO / FUP / KIA / POP / BLS / SPG / MEY / GOH / GUM / CHC /<br>COM / ABZ / JAG / OBR / MOS / ROR<br>Fixture Material: Aluminum Die Cast<br>Cut-out Measurements: 98mm / 3 7/8"                                                                                                                                                                                                                                                                                                                                                                                                                                                                                                                                                                                                                                                                                                                                                                                                                                                                                                                                                                                                                                                                                                                                                                                                                                                                   | Shape: Round                                                            |
| Height (mm): 112<br>Height (in): 4 $\frac{7}{16}$<br>Ceiling Thickness (mm): 10 / 12.5 / 15<br>Ceiling Thickness (mm): 10 / 12.5 / 15<br>Ceiling Thickness (in): 3/8 or 1/2 or 9/16<br>Min. Recessing Depth (mm): 130<br>Min. Recessing Depth (in): 5 $\frac{1}{6}$<br>Light Distribution: Adjustable / Downlight<br>Weight (kg): 0.484<br>Weight (kg): 0.484<br>Weight (lbs): 1.07<br>Fixture Finish: SSR / BKV / CWI / CRY / HAB / UFT / ITA / RUA / FTG / MYG /<br>LOD / PUS / FRO / FUP / KIA / POP / BLS / SPG / MEY / GOH / GUM / CHC /<br>COM / ABZ / JAG / OBR / MOS / ROR<br>Fixture Material: Aluminum Die Cast<br>Cut-out Measurements: 98mm / 3 7/8"                                                                                                                                                                                                                                                                                                                                                                                                                                                                                                                                                                                                                                                                                                                                                                                                                                                                                                                                                                                                                                                                                                                                                                                                                                                                                                                                                                                                                                                                                                                                                                        | Diameter (mm): 107                                                      |
| Height (in): 4 $\frac{7}{16}$<br>Ceiling Thickness (mm): 10 / 12.5 / 15<br>Ceiling Thickness (in): 3/8 or 1/2 or 9/16<br>Min. Recessing Depth (mm): 130<br>Min. Recessing Depth (in): 5 $\frac{1}{8}$<br>Light Distribution: Adjustable / Downlight<br>Weight (kg): 0.484<br>Weight (kg): 0.484<br>Weight (lbs): 1.07<br>Fixture Finish: SSR / BKV / CWI / CRY / HAB / UFT / ITA / RUA / FTG / MYG /<br>LOD / PUS / FRO / FUP / KIA / POP / BLS / SPG / MEY / GOH / GUM / CHC /<br>COM / ABZ / JAG / OBR / MOS / ROR<br>Fixture Material: Aluminum Die Cast<br>Cut-out Measurements: 98mm / 3 7/8"                                                                                                                                                                                                                                                                                                                                                                                                                                                                                                                                                                                                                                                                                                                                                                                                                                                                                                                                                                                                                                                                                                                                                                                                                                                                                                                                                                                                                                                                                                                                                                                                                                      | Diameter (in): 4 <sup>3</sup> / <sub>16</sub>                           |
| Ceiling Thickness (mm): 10 / 12.5 / 15<br>Ceiling Thickness (in): 3/8 or 1/2 or 9/16<br>Min. Recessing Depth (mm): 130<br>Min. Recessing Depth (in): 5 <sup>1</sup> / <sub>8</sub><br>Light Distribution: Adjustable / Downlight<br>Weight (kg): 0.484<br>Weight (lbs): 1.07<br>Fixture Finish: SSR / BKV / CWI / CRY / HAB / UFT / ITA / RUA / FTG / MYG /<br>LOD / PUS / FRO / FUP / KIA / POP / BLS / SPG / MEY / GOH / GUM / CHC /<br>COM / ABZ / JAG / OBR / MOS / ROR<br>Fixture Material: Aluminum Die Cast<br>Cut-out Measurements: 98mm / 3 7/8"                                                                                                                                                                                                                                                                                                                                                                                                                                                                                                                                                                                                                                                                                                                                                                                                                                                                                                                                                                                                                                                                                                                                                                                                                                                                                                                                                                                                                                                                                                                                                                                                                                                                               | Height (mm): 112                                                        |
| Ceiling Thickness (in): 3/8 or 1/2 or 9/16<br>Min. Recessing Depth (im): 130<br>Min. Recessing Depth (in): 5 <sup>1</sup> / <sub>8</sub><br>Light Distribution: Adjustable / Downlight<br>Weight (kg): 0.484<br>Weight (kg): 0.484<br>Weight (lbs): 1.07<br>Fixture Finish: SSR / BKV / CWI / CRY / HAB / UFT / ITA / RUA / FTG / MYG /<br>LOD / PUS / FRO / FUP / KIA / POP / BLS / SPG / MEY / GOH / GUM / CHC /<br>COM / ABZ / JAG / OBR / MOS / ROR<br>Fixture Material: Aluminum Die Cast<br>Cut-out Measurements: 98mm / 3 7/8"                                                                                                                                                                                                                                                                                                                                                                                                                                                                                                                                                                                                                                                                                                                                                                                                                                                                                                                                                                                                                                                                                                                                                                                                                                                                                                                                                                                                                                                                                                                                                                                                                                                                                                   | Height (in): $4\frac{7}{16}$                                            |
| Min. Recessing Depth (mm): 130<br>Min. Recessing Depth (in): 5 <sup>1</sup> / <sub>8</sub><br>Light Distribution: Adjustable / Downlight<br>Weight (kg): 0.484<br>Weight (lbs): 1.07<br>Fixture Finish: SSR / BKV / CWI / CRY / HAB / UFT / ITA / RUA / FTG / MYG /<br>LOD / PUS / FRO / FUP / KIA / POP / BLS / SPG / MEY / GOH / GUM / CHC /<br>COM / ABZ / JAG / OBR / MOS / ROR<br>Fixture Material: Aluminum Die Cast<br>Cut-out Measurements: 98mm / 3 7/8"                                                                                                                                                                                                                                                                                                                                                                                                                                                                                                                                                                                                                                                                                                                                                                                                                                                                                                                                                                                                                                                                                                                                                                                                                                                                                                                                                                                                                                                                                                                                                                                                                                                                                                                                                                       | Ceiling Thickness (mm): 10 / 12.5 / 15                                  |
| Min. Recessing Depth (in): 5 <sup>1</sup> / <sub>8</sub><br>Light Distribution: Adjustable / Downlight<br>Weight (kg): 0.484<br>Weight (lbs): 1.07<br>Fixture Finish: SSR / BKV / CWI / CRY / HAB / UFT / ITA / RUA / FTG / MYG /<br>LOD / PUS / FRO / FUP / KIA / POP / BLS / SPG / MEY / GOH / GUM / CHC /<br>COM / ABZ / JAG / OBR / MOS / ROR<br>Fixture Material: Aluminum Die Cast<br>Cut-out Measurements: 98mm / 3 7/8"                                                                                                                                                                                                                                                                                                                                                                                                                                                                                                                                                                                                                                                                                                                                                                                                                                                                                                                                                                                                                                                                                                                                                                                                                                                                                                                                                                                                                                                                                                                                                                                                                                                                                                                                                                                                         | Ceiling Thickness (in): 3/8 or 1/2 or 9/16                              |
| Light Distribution: Adjustable / Downlight<br>Weight (kg): 0.484<br>Weight (lbs): 1.07<br>Fixture Finish: SSR / BKV / CWI / CRY / HAB / UFT / ITA / RUA / FTG / MYG /<br>LOD / PUS / FRO / FUP / KIA / POP / BLS / SPG / MEY / GOH / GUM / CHC /<br>COM / ABZ / JAG / OBR / MOS / ROR<br>Fixture Material: Aluminum Die Cast<br>Cut-out Measurements: 98mm / 3 7/8"                                                                                                                                                                                                                                                                                                                                                                                                                                                                                                                                                                                                                                                                                                                                                                                                                                                                                                                                                                                                                                                                                                                                                                                                                                                                                                                                                                                                                                                                                                                                                                                                                                                                                                                                                                                                                                                                     | Min. Recessing Depth (mm): 130                                          |
| Weight (kg): 0.484<br>Weight (lbs): 1.07<br>Fixture Finish: SSR / BKV / CWI / CRY / HAB / UFT / ITA / RUA / FTG / MYG /<br>LOD / PUS / FRO / FUP / KIA / POP / BLS / SPG / MEY / GOH / GUM / CHC /<br>COM / ABZ / JAG / OBR / MOS / ROR<br>Fixture Material: Aluminum Die Cast<br>Cut-out Measurements: 98mm / 3 7/8"                                                                                                                                                                                                                                                                                                                                                                                                                                                                                                                                                                                                                                                                                                                                                                                                                                                                                                                                                                                                                                                                                                                                                                                                                                                                                                                                                                                                                                                                                                                                                                                                                                                                                                                                                                                                                                                                                                                   | Min. Recessing Depth (in): $5\frac{1}{8}$                               |
| Weight (lbs): 1.07<br>Fixture Finish: SSR / BKV / CWI / CRY / HAB / UFT / ITA / RUA / FTG / MYG /<br>LOD / PUS / FRO / FUP / KIA / POP / BLS / SPG / MEY / GOH / GUM / CHC /<br>COM / ABZ / JAG / OBR / MOS / ROR<br>Fixture Material: Aluminum Die Cast<br>Cut-out Measurements: 98mm / 3 7/8"                                                                                                                                                                                                                                                                                                                                                                                                                                                                                                                                                                                                                                                                                                                                                                                                                                                                                                                                                                                                                                                                                                                                                                                                                                                                                                                                                                                                                                                                                                                                                                                                                                                                                                                                                                                                                                                                                                                                         | Light Distribution: Adjustable / Downlight                              |
| Fixture Finish: SSR / BKV / CWI / CRY / HAB / UFT / ITA / RUA / FTG / MYG /<br>LOD / PUS / FRO / FUP / KIA / POP / BLS / SPG / MEY / GOH / GUM / CHC /<br>COM / ABZ / JAG / OBR / MOS / ROR<br>Fixture Material: Aluminum Die Cast<br>Cut-out Measurements: 98mm / 3 7/8"                                                                                                                                                                                                                                                                                                                                                                                                                                                                                                                                                                                                                                                                                                                                                                                                                                                                                                                                                                                                                                                                                                                                                                                                                                                                                                                                                                                                                                                                                                                                                                                                                                                                                                                                                                                                                                                                                                                                                               | Weight (kg): 0.484                                                      |
| LOD / PUS / FRO / FUP / KIA / POP / BLS / SPG / MEY / GOH / GUM / CHC /<br>COM / ABZ / JAG / OBR / MOS / ROR<br>Fixture Material: Aluminum Die Cast<br>Cut-out Measurements: 98mm / 3 7/8"                                                                                                                                                                                                                                                                                                                                                                                                                                                                                                                                                                                                                                                                                                                                                                                                                                                                                                                                                                                                                                                                                                                                                                                                                                                                                                                                                                                                                                                                                                                                                                                                                                                                                                                                                                                                                                                                                                                                                                                                                                              | Weight (lbs): 1.07                                                      |
| Cut-out Measurements: 98mm / 3 7/8"                                                                                                                                                                                                                                                                                                                                                                                                                                                                                                                                                                                                                                                                                                                                                                                                                                                                                                                                                                                                                                                                                                                                                                                                                                                                                                                                                                                                                                                                                                                                                                                                                                                                                                                                                                                                                                                                                                                                                                                                                                                                                                                                                                                                     | LOD / PUS / FRO / FUP / KIA / POP / BLS / SPG / MEY / GOH / GUM / CHC / |
|                                                                                                                                                                                                                                                                                                                                                                                                                                                                                                                                                                                                                                                                                                                                                                                                                                                                                                                                                                                                                                                                                                                                                                                                                                                                                                                                                                                                                                                                                                                                                                                                                                                                                                                                                                                                                                                                                                                                                                                                                                                                                                                                                                                                                                         | Fixture Material: Aluminum Die Cast                                     |
| ELECTRICAL                                                                                                                                                                                                                                                                                                                                                                                                                                                                                                                                                                                                                                                                                                                                                                                                                                                                                                                                                                                                                                                                                                                                                                                                                                                                                                                                                                                                                                                                                                                                                                                                                                                                                                                                                                                                                                                                                                                                                                                                                                                                                                                                                                                                                              | Cut-out Measurements: 98mm / 3 7/8"                                     |
|                                                                                                                                                                                                                                                                                                                                                                                                                                                                                                                                                                                                                                                                                                                                                                                                                                                                                                                                                                                                                                                                                                                                                                                                                                                                                                                                                                                                                                                                                                                                                                                                                                                                                                                                                                                                                                                                                                                                                                                                                                                                                                                                                                                                                                         | ELECTRICAL                                                              |

### GENERAL

| GENERAL                                                                                                                                                                               |  |
|---------------------------------------------------------------------------------------------------------------------------------------------------------------------------------------|--|
| Series: Bioniq                                                                                                                                                                        |  |
| Subseries: Bioniq Round Semi Adjustable                                                                                                                                               |  |
| Brand: Prolicht                                                                                                                                                                       |  |
| Division: Architectural                                                                                                                                                               |  |
| Mounting Type: Recessed                                                                                                                                                               |  |
| Mounting Location: Ceiling                                                                                                                                                            |  |
| Subcategory: Downlight                                                                                                                                                                |  |
| PHYSICAL                                                                                                                                                                              |  |
| Shape: Round                                                                                                                                                                          |  |
| Diameter (mm): 107                                                                                                                                                                    |  |
| Diameter (in): 4 <sup>3</sup> / <sub>16</sub>                                                                                                                                         |  |
| Height (mm): 112                                                                                                                                                                      |  |
| Height (in): $4\frac{7}{16}$                                                                                                                                                          |  |
| Ceiling Thickness (mm): 10 / 12.5 / 15                                                                                                                                                |  |
| Ceiling Thickness (in): 3/8 or 1/2 or 9/16                                                                                                                                            |  |
| Min. Recessing Depth (mm): 130                                                                                                                                                        |  |
| Min. Recessing Depth (in): 5 <sup>1</sup> / <sub>8</sub>                                                                                                                              |  |
| Light Distribution: Adjustable / Downlight                                                                                                                                            |  |
| Weight (kg): 0.465                                                                                                                                                                    |  |
| Weight (lbs): 1.03                                                                                                                                                                    |  |
| Fixture Finish: SSR / BKV / CWI / CRY / HAB / UFT / ITA / RUA / FTG / MY<br>LOD / PUS / FRO / FUP / KIA / POP / BLS / SPG / MEY / GOH / GUM / CH<br>COM / ABZ / JAG / OBR / MOS / ROR |  |
| Fixture Material: Aluminum Die Cast                                                                                                                                                   |  |
| Cut-out Measurements: 98mm / 3 7/8"                                                                                                                                                   |  |
| ELECTRICAL                                                                                                                                                                            |  |
|                                                                                                                                                                                       |  |