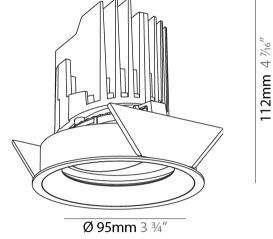

## GENERAL

| Series: Bioniq                                                              |
|-----------------------------------------------------------------------------|
| Subseries: Bioniq Round Adjustable                                          |
| Brand: Prolicht                                                             |
| Division: Architectural                                                     |
| Mounting Type: Recessed                                                     |
| Mounting Location: Ceiling                                                  |
| Subcategory: Downlight                                                      |
| PHYSICAL                                                                    |
| Shape: Round                                                                |
| Diameter (mm): 107                                                          |
| Diameter (in): $4\frac{3}{16}$                                              |
| Height (mm): 112                                                            |
| Height (in): $4\frac{7}{16}$                                                |
| Ceiling Thickness (mm): 10 / 12.5 / 15                                      |
| Ceiling Thickness (in): 3/8 or 1/2 or 9/16                                  |
| Min. Recessing Depth (mm): 130                                              |
| Min. Recessing Depth (in): 5 $\frac{1}{8}$                                  |
| Light Distribution: Adjustable / Downlight                                  |
| Weight (kg): 0.46                                                           |
| Weight (lbs): 1.01                                                          |
| Fixture Finish: SSR / BKV / CWI / CRY / HAB / UFT / ITA / RUA / FTG / MYG / |
| LOD / PUS / FRO / FUP / KIA / POP / BLS / SPG / MEY / GOH / GUM / CHC /     |
| COM / ABZ / JAG / OBR / MOS / ROR                                           |
| Fixture Material: Aluminum Die Cast                                         |
| Cut-out Measurements: 98mm / 3 7/8"                                         |
| ELECTRICAL                                                                  |
| Lemma Types LED (Zhang Standard)                                            |

| PROJECT   |  |  |  |
|-----------|--|--|--|
| TYPE      |  |  |  |
| SPECIFIER |  |  |  |
| QUANTITY  |  |  |  |
| DATE      |  |  |  |

Ø 107mm 4 3/16"

Page 1/8

Zaneen Group Inc. © 2024, T 1800-388-3382, F 416-247-9319, www.zaneen.com